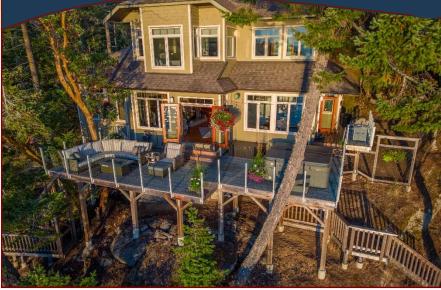

### 37161 Schooner Way

Southwest Facing Oceanfront Paradise! Perched on the ocean's edge of this private, fully fenced property, overlooking a sheltered cove, this custom designed Westcoast style 1700 sq ft, 2BR+Den, 2BA home has been tastefully updated throughout with meticulous attention to detail in every aspect. From the moment you arrive at the beautifully crafted cedar front gate, you will discover that this entire property, from the exterior landscaping to the interior finishing, is truly a work of art. If you think the photos are beautiful, just wait until you see this with your own eyes! A detached 180 sq ft accessory building is perfect for guests & features an open plan studio space with fireplace, two-piece BA, plus a covered carport. Ocean access properties are hard to find & sunsets in this location are spectacular. A full supplement package, including a detailed list of upgrades & negotiable inclusions is available upon request. The pinnacle of perfection!