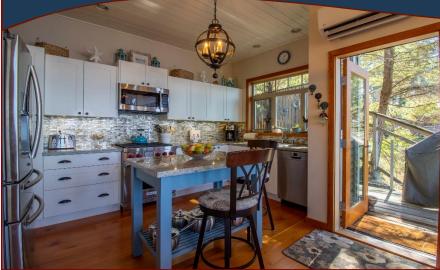

### 37161 Schooner Way

Southwest Facing Oceanfront Paradise! Perched on the ocean's edge of this private, fully fenced property, overlooking a sheltered cove, this custom designed Westcoast style 1700 sq ft, 2BR+Den, 2BA home has been tastefully updated throughout with meticulous attention to detail in every aspect. From the moment you arrive at the beautifully crafted cedar front gate, you will discover that this entire property, from the exterior landscaping to the interior finishing, is truly a work of art. If you think the photos are beautiful, just wait until you see this with your own eyes! A detached 180 sq ft accessory building is perfect for guests & features an open plan studio space with fireplace, two-piece BA, plus a covered carport. Ocean access properties are hard to find & sunsets in this location are spectacular. A full supplement package, including a detailed list of upgrades & negotiable inclusions is available upon request. The pinnacle of perfection!